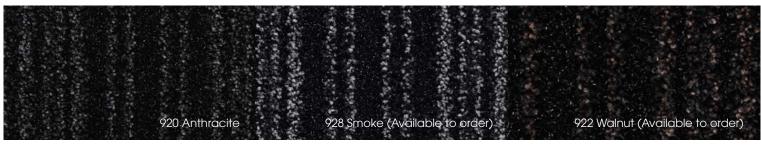

| Code                   | CS200 ANT               |
|------------------------|-------------------------|
| Pile Material          | 100% Polyamid           |
| Backing                | Vinyl back              |
| Pile Weight            | ± 825 gram/m²           |
| Total Weight           | ± 3525 gram/m²          |
| Pile Height            | ± 6mm                   |
| Total Height           | ± 8mm                   |
| Pile Structure         | Needle Punch Plush      |
| Surface Aspect         | Smooth with self stripe |
| Water Absorption       | 5.3 ltr/m²              |
| Width (including Edge) | 2050mm                  |
| Roll Length            | ± 20m                   |
| Warranty               | 2 Year Limited Warranty |