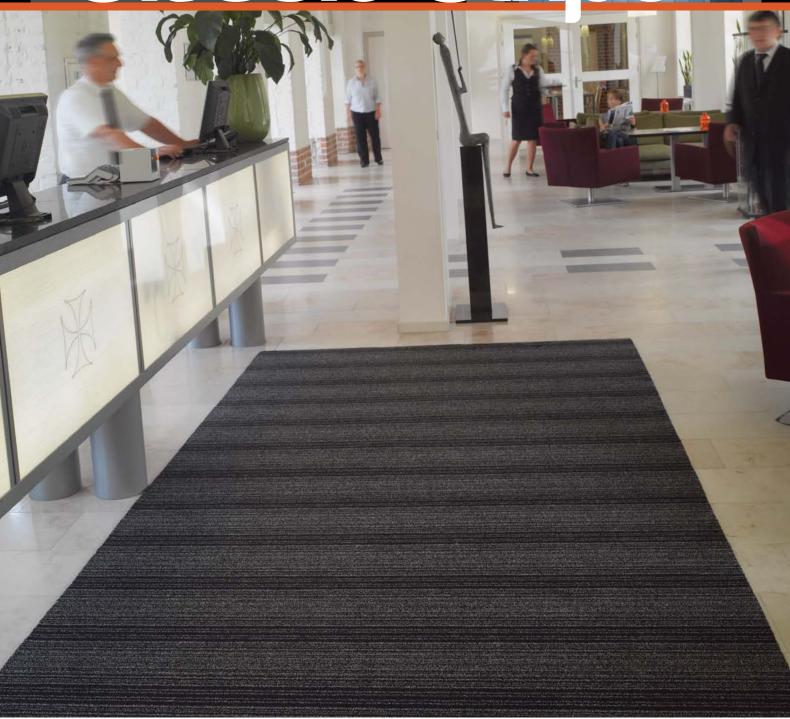

## Classic Stripe

Classic Stripe is a heavy duty mat which is used in medium to high traffic entrances, lifts or lobbies in office buildings, schools and shopping centres.

- The Soft fibres of the mat surface absorb high amounts of liquid, drying shoes quickly.
- Coarse fibres scrape solid dirt and debris from footwear
- Can be recessed or edged for loose laying.