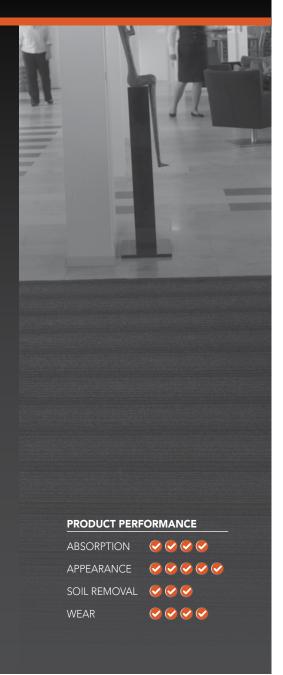

## Classic Stripe

Classic Stripe is a heavy duty mat which is used in medium to high traffic entrances, lifts or lobbies in office buildings, schools and shopping centres.

- The Soft fibres of the mat surface absorb high amounts of liquid, drying shoes quickly.
- Coarse fibres scrape solid dirt and debris from footwear
- Can be recessed or edged for loose laying.

| Code                   | CS200 ANT               |
|------------------------|-------------------------|
| Pile Material          | 100% Polyamid           |
| Backing                | Vinyl back              |
| Pile Weight            | ± 825 gram/m²           |
| Total Weight           | ± 3525 gram/m²          |
| Pile Height            | ± 6mm                   |
| Total Height           | ± 8mm                   |
| Pile Structure         | Needle Punch Plush      |
| Surface Aspect         | Smooth with self stripe |
| Water Absorption       | 5.3 ltr/m²              |
| Width (including Edge) | 2050mm                  |
| Roll Length            | ± 20m                   |
| Warranty               | 2 Year Limited Warranty |